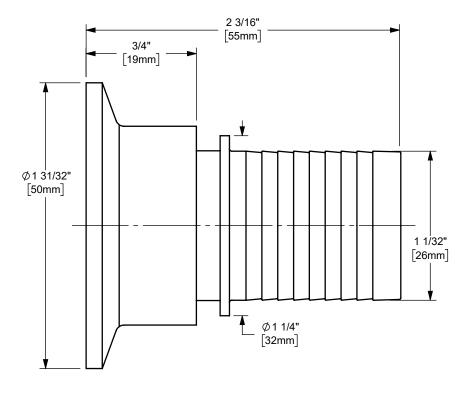

## DIXON [

U.S.A.

THE RIGHT CONNECTION  $^{\mathsf{TM}}$ 

1" HOSE SHANK WITH SANITARY END

MATERIAL: STAINLESS STEEL

PART NUMBER:

TITLE:

TCR-T16-16