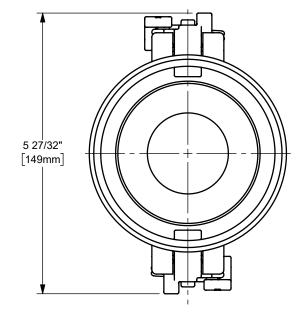

DISTANCE ACROSS OPEN CAM ARMS: 9 29/32"



The Right Connection™

dixonvalve.com

## PROPRIETARY AND CONFIDENTIAL

This drawing is owned by Dixon Valve & Coupling Co. and shall be returned upon demand. It is loaned on condition that it shall not be copied or reproduced or submitted to others without the owners consent. In accepting it reproducted to submitted or others without the warres consent. In accepting it subject to this condition the recipient further agrees that this drawing or any design detail or concept disclosed herein shall not be used in any way detrimental to or in competition with the owner. If the recipient does not agree to the terms of this agreement they shall return this drawing immediately. The information contained in this drawing is subject to change without no