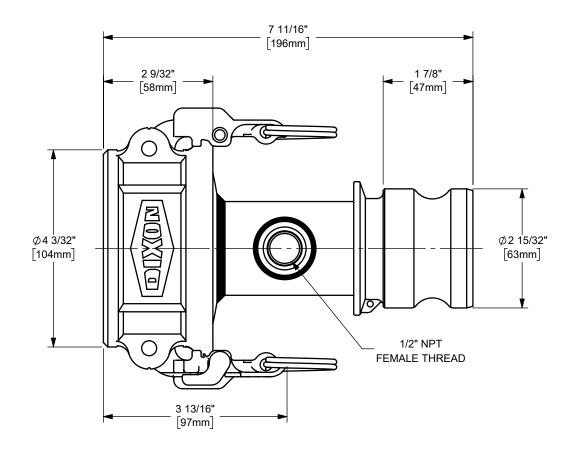

## DIXON [

THE RIGHT CONNECTION  $^{\mathsf{TM}}$ 

3" EZ BOSS-LOCK™ COUPLER x 2" ADAPTER w/ 1/2" FNPT PORT CAM AND GROOVE FITTING

MATERIAL: STAINLESS STEEL

PART NUMBER:

TITLE:

RDA3020EZFP50