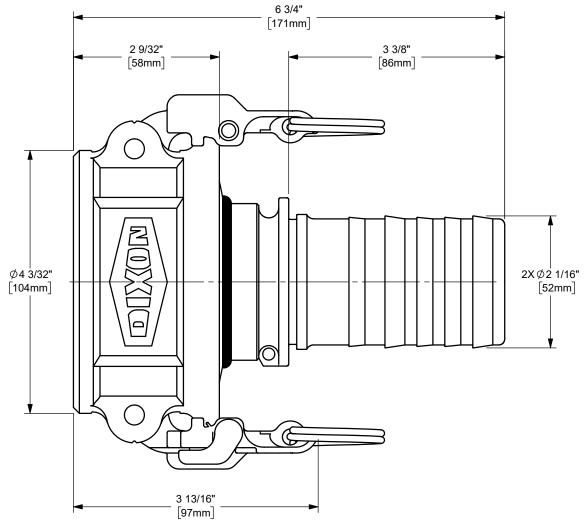

DO NOT SCALE THIS DRAWING

e MATERIAL:

THE RIGHT CONNECTION ™

3" EZ BOSS-LOCK™ COUPLER x 2" CRIMP SHANK CAM AND GROOVE FITTING

U.S.A.

STAINLESS STEEL

DIXON C

PART NUMBER:

RC3020EZCR