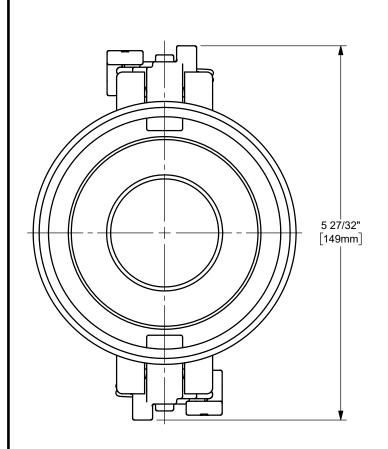

NOTES:

1) UNLESS REQUESTED, WELDS ARE NOT FULL PENETRATION WELDS.
WELDS WILL BE SUFFICIENT TO ACHIEVE PRESSURE RATING OF ASSEMBLY.

DISTANCE ACROSS OPEN CAM ARMS: 9 29/32"

The Right Connection™

dixonvalve.com