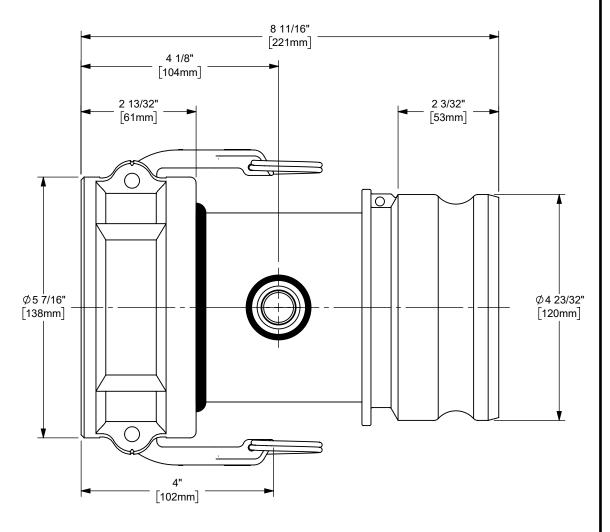

DIMENSION ACROSS OPEN CAM ARMS: 11 3/16"

## DIXON [ U.S.A.

THE RIGHT CONNECTION  $\,^{\text{TM}}$ 

4" DIXON™ COUPLER x ADAPTER w/ 1/2" FNPT PORT CAM AND GROOVE FITTING ΓΙΤLE:

MATERIAL:

PART NUMBER:

400DAT50SS

STAINLESS STEEL