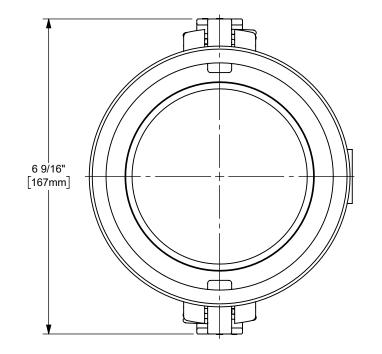

DIMENSION ACROSS OPEN CAM ARMS: 11 3/16"

## NOTES:

1) UNLESS REQUESTED, WELDS ARE NOT FULL PENETRATION WELDS. WELDS WILL BE SUFFICIENT TO ACHIEVE PRESSURE RATING OF ASSEMBLY.



The Right Connection™

dixonvalve.com

## PROPRIETARY AND CONFIDENTIAL

This drawing is owned by Dixon Valve & Coupling Co. and shall be returned upon demand. It is loaned on condition that it shall not be copied or reproduced or submitted to others without the owners consent. In accepting it subject to this condition the recipient further agrees that this drawing or any design detail or concept disclosed herein shall not be used in any way detrimental to or in competition with the owner. If the recipient does not agree to the terms of this agreement they shall return this drawing immediately. The information