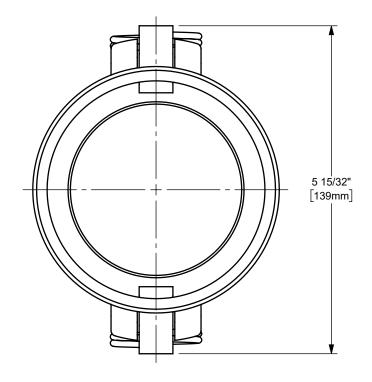

DISTANCE ACROSS OPEN CAM ARMS: 9 29/32"



The Right Connection™

dixonvalve.com

## PROPRIETARY AND CONFIDENTIAL

This drawing is owned by Dixon Valve & Coupling Co. and shall be returned upon demand. It is loaned on condition that it shall not be copied or reproduced or submitted to others without the owners consent. In accepting it subject to this condition the recipient further agrees that this drawing or any design detail or concept disclosed herein shall not be used in any way detrimental to or in competition with the owner. If the recipient does not agree to the terms of this agreement they shall return this drawing immediately. The information contained in this drawing is subject to change without notice.

## DO NOT SCALE THIS DRAWING

## DIXON [ U.S.A.

THE RIGHT CONNECTION ™