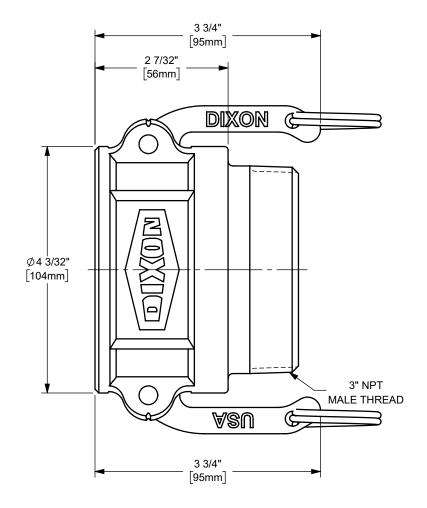

## DIXON [ U.S.A.

THE RIGHT CONNECTION ™

3" DIXON™ COUPLER x MALE NPT END CAM AND GROOVE FITTING

STAINLESS STEEL

PART NUMBER:

MATERIAL:

300-B-SS