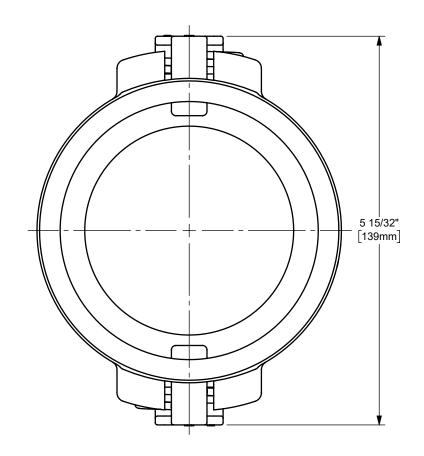

## DIXON [ U.S.A.

THE RIGHT CONNECTION  $^{\mathsf{TM}}$ 

3" DIXON™ COUPLER x MALE NPT END CAM AND GROOVE FITTING

MATERIAL: **BRASS** 

PART NUMBER:

300-B-BR