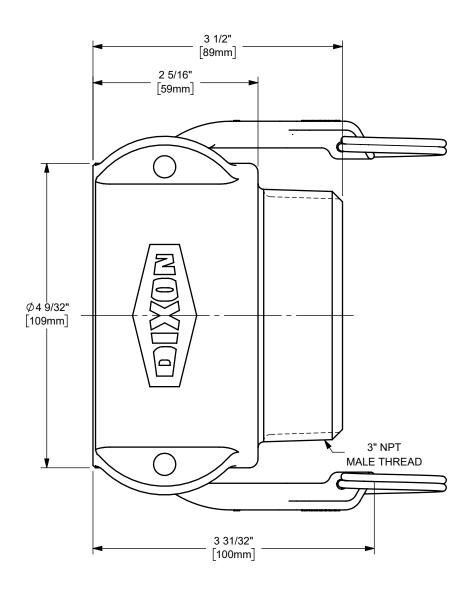

## DIXON [ U.S.A.

THE RIGHT CONNECTION  $^{\mathsf{TM}}$ 

3" DIXON™ COUPLER x MALE NPT END CAM AND GROOVE FITTING

MATERIAL: **BRASS** 

PART NUMBER:

300-B-BR