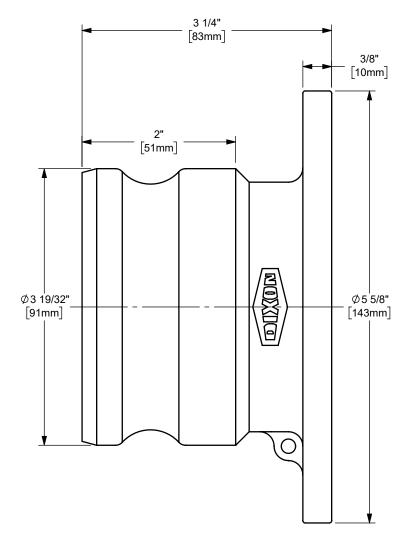

## DIXON

U.S.A.

THE RIGHT CONNECTION  $^{\mathsf{TM}}$ 

3" DIXON™ / BOSS-LOCK™ ADAPTER x TTMA FLANGED END CAM AND GROOVE FITTING

CAM AND GROOVE FI

PART NUMBER:

TITLE:

**300-ALT-SS** 