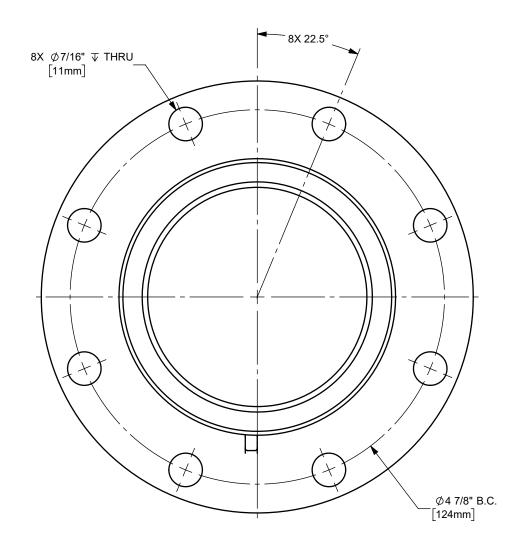

## DIXON

U.S.A.

THE RIGHT CONNECTION  $^{\mathsf{TM}}$ 

3" DIXON™ / BOSS-LOCK™ ADAPTER x TTMA FLANGED END CAM AND GROOVE FITTING

CAM AND GROOVE FI

PART NUMBER:

TITLE:

**300-ALT-SS** 