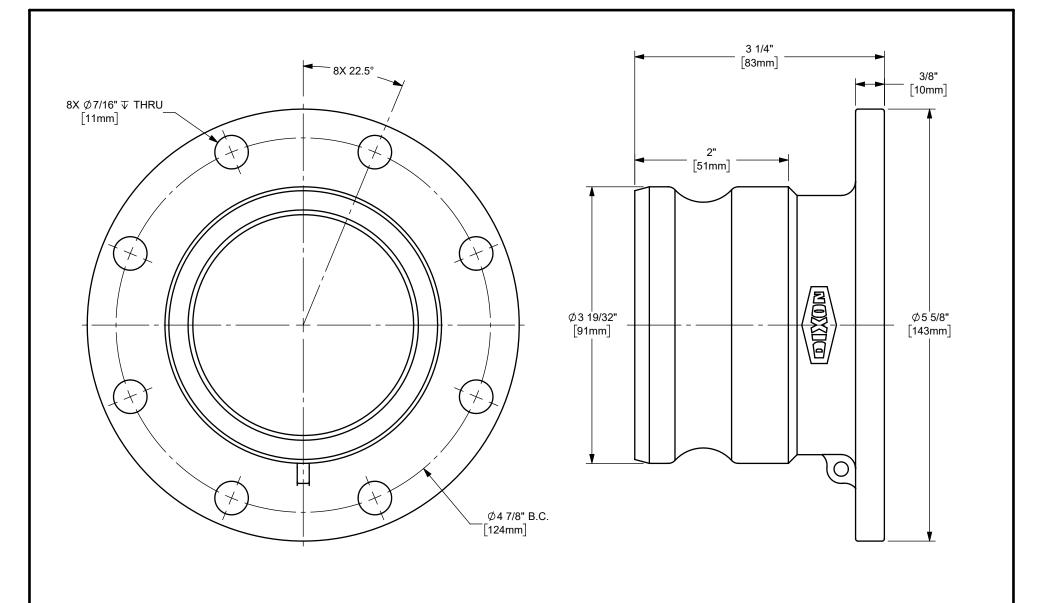

## DIXON [

U.S.A.

THE RIGHT CONNECTION  $^{\mathsf{TM}}$ 

3" DIXON™ / BOSS-LOCK™ ADAPTER x TTMA FLANGED END CAM AND GROOVE FITTING

MATERIAL:

TITLE:

ALUMINUM

PART NUMBER:

**300-ALT-AL**