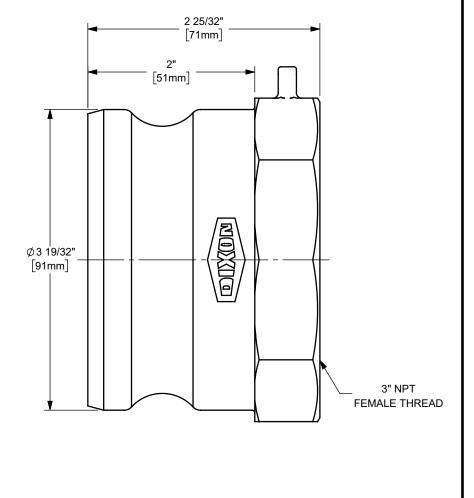

## DIXON

THE RIGHT CONNECTION  $^{\mathsf{TM}}$ 

U.S.A.

TITLE: 3" DIXON™ / BOSS-LOCK™ ADAPTER X FEMALE NPT END CAM AND GROOVE FITTING

MATERIAL:

IRON

PART NUMBER:

300-A-MI