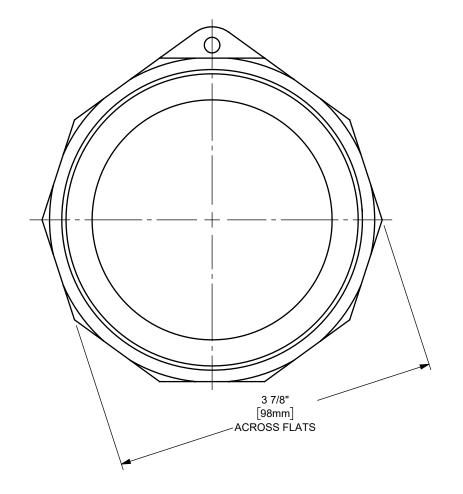

## DIXON

THE RIGHT CONNECTION  $^{\mathsf{TM}}$ 

U.S.A.

TITLE: 3" DIXON™ / BOSS-LOCK™ ADAPTER X FEMALE NPT END CAM AND GROOVE FITTING

MATERIAL:

IRON

PART NUMBER:

300-A-MI