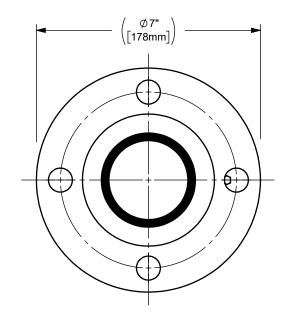

## DIXON [

U.S.A.

THE RIGHT CONNECTION ™

TITLE:

2-1/2" STYLE 20 SWIVEL 150 lbs. FLANGE x 150 lbs. FLANGE SWIVEL JOINT - FULL PEN WELDS

MATERIAL:

PART NUMBER:

STAINLESS STEEL