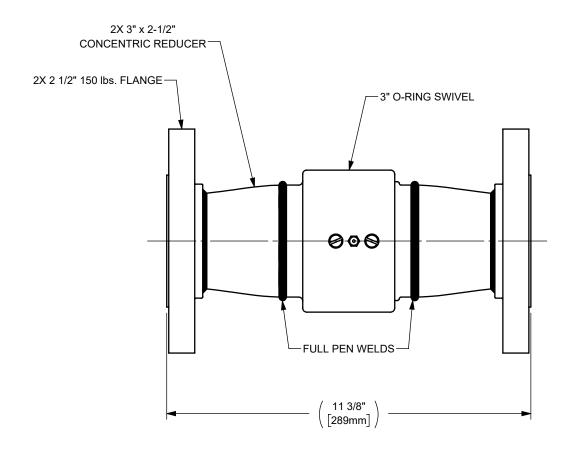

## DIXON [

U.S.A.

THE RIGHT CONNECTION ™

TITLE:

2-1/2" STYLE 20 SWIVEL 150 lbs. FLANGE x 150 lbs. FLANGE SWIVEL JOINT - FULL PEN WELDS

MATERIAL:

PART NUMBER:

STAINLESS STEEL