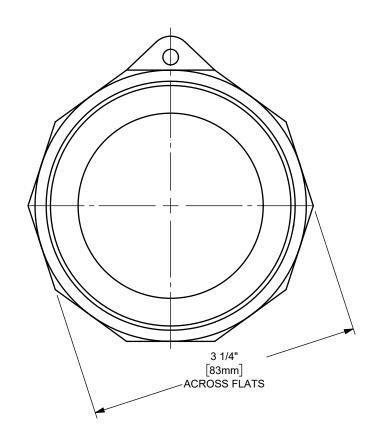

## DIXON [

U.S.A.

THE RIGHT CONNECTION  $^{\mathsf{TM}}$ 

2 1/2" DIXON™ / BOSS-LOCK™ ADAPTER x BUTT TO PIPE / SOCKET TO TUBE CAM AND GROOVE FITTING

MATERIAL:

STAINLESS STEEL

PART NUMBER:

TITLE: