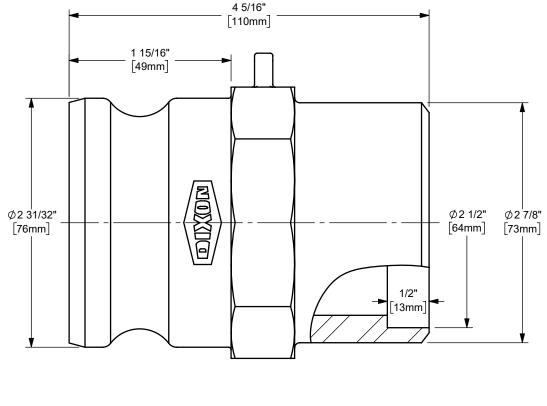

## DIXON [

U.S.A.

THE RIGHT CONNECTION  $^{\mathsf{TM}}$ 

2 1/2" DIXON™ / BOSS-LOCK™ ADAPTER x BUTT TO PIPE / SOCKET TO TUBE CAM AND GROOVE FITTING

MATERIAL:

STAINLESS STEEL

PART NUMBER:

TITLE: