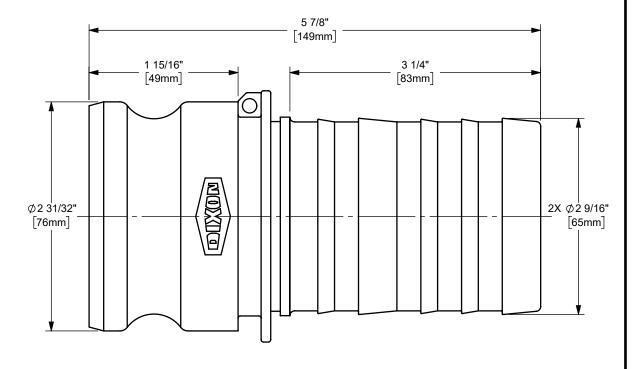

## DIXON [

U.S.A.

THE RIGHT CONNECTION ™

2 1/2" DIXON™ / BOSS-LOCK™ ADAPTER x CRIMP SHANK CAM AND GROOVE FITTING

MATERIAL:

TITLE:

STAINLESS STEEL

PART NUMBER:

250-E-SS