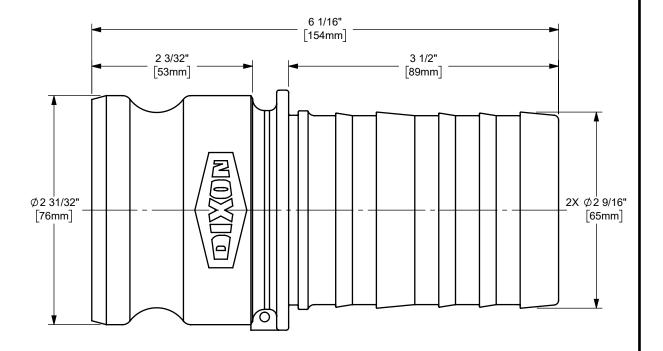

MATERIAL:

TITLE:

DIXON [

2 1/2" DIXON™ / BOSS-LOCK™ ADAPTER x CRIMP SHANK CAM AND GROOVE FITTING

PART NUMBER:

ALUMINUM

THE RIGHT CONNECTION  $^{\mathsf{TM}}$ 

U.S.A.

DO NOT SCALE THIS DRAWING

250-E-AL