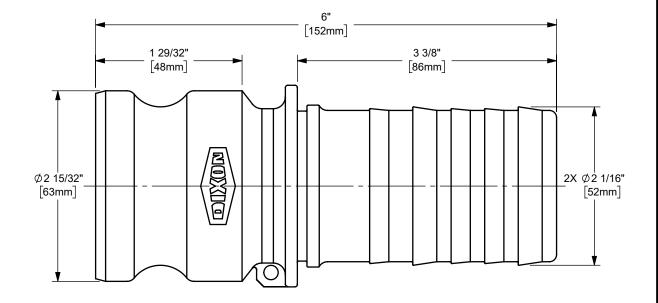

## DIXON [

U.S.A.

THE RIGHT CONNECTION  $^{\mathsf{TM}}$ 

2" DIXON™ / BOSS-LOCK™ ADAPTER x CRIMP SHANK CAM AND GROOVE FITTING

MATERIAL:

PART NUMBER:

TITLE:

DO NOT SCALE THIS DRAWING

ALUMINUM 200-E-AL